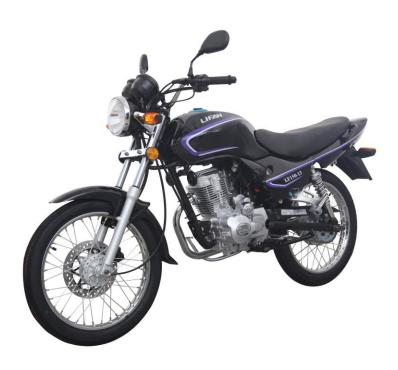

# **LF150-13 LIFAN MOTORCYCLE**

### **TECHNICAL SPECIFICATIONS**

Model: LF150-13 Dimension (LxBxH): 2,030mmx740mmx1,060mm Wheel Base: 1,281mm **Minimum Ground** 149mm Clearance: **Dry Weight:** 120kg **Height of Seat:** 785mm **Fuel Tank Capacity:** 12.5 L (Main Tank) 1 L (Secondary Tank) **Engine Type:** Vertical Single Cylinder, Air Cooled, 4-Stroke BorexStroke: 62mm x 49.5mm Displacement: 149.4cc **Brake:** Front Disc and Rear Drum Wheel: Spoke Start: Kick Start/Electric Start **Transmission:** 5 Gear, Hand Clutch Maximum Speed: 95 km/h **Fuel Consumption:** <=2.2 Lts./100km **Front Tire Size:** 2.75-18 **Rear Tire Size:** 3.00-18